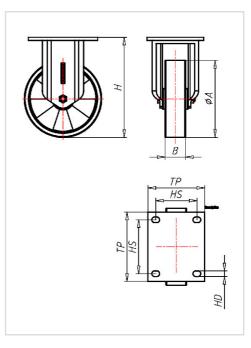

| Fixed castor                                            | Wheel- $\varnothing$ A x width B mm: 180x50 |  |
|---------------------------------------------------------|---------------------------------------------|--|
| Load Capacity kg:                                       | 700                                         |  |
| Load capacity tested according to EN 12530 and EN 12527 |                                             |  |
| Overall height H mm:                                    | 241                                         |  |
| Dimension of top plate TP                               | 135,110                                     |  |
| mm:                                                     |                                             |  |
| Hole spacing HS mm:                                     | 105x80                                      |  |
| Hole-Ø HD mm:                                           | 13                                          |  |
| Wheel bearing:                                          | Ball bearing                                |  |
|                                                         |                                             |  |