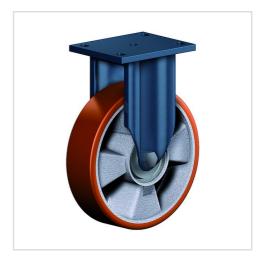

## Product data sheet Fixed castor EDF 180 TLK

Extra Heavy Duty Series ED - Wheel TL

#### Wheel

Tread: cast polyurethane, 95±3 Shore A

Core: De-cast aluminium alloy

For applications where a super strong and durable caster is required, one tapered roller and one axial ball bearing, dust protection ring, very strong integrated Kingpin, locked nut, grease nipple, wheel axle bolted, finish – painted