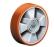

#### Wheel

Tread: cast polyurethane, 95±3 Shore A

Core: De-cast aluminium alloy

For applications where a super strong and durable caster is required, one tapered roller and one axial ball bearing, dust protection ring, very strong integrated Kingpin, locked nut, grease nipple, wheel axle bolted, finish – painted